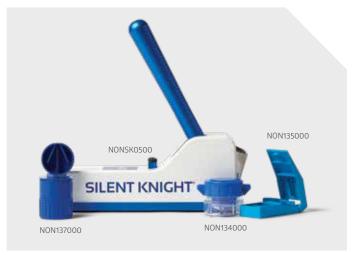

## Parse out pills

- Silent Knight quietly crushes pills into an easy-to-take powder
- Splitters and cutters precisely divide pills into the right dose

| Item No.    | Description                      | Pkg.    |
|-------------|----------------------------------|---------|
| NON134000   | Pill Crusher, Blue               | 1/bx    |
| NON134000CS | Pill Crusher, Blue               | 40/cs   |
| NON135000CT | Pill Splitter                    | 144/ct  |
| NON135000   | Pill Splitter                    | 1/bx    |
| NON137000   | Pill Cutter/Crusher              | 6/cs    |
| NONSK0500   | Silent Knight Pill Crusher       | 1/ea    |
| NONPC1000   | Silent Knight Pill Crusher Pouch | 1000/bx |