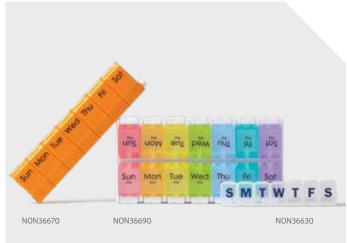

## Manage medications

- Compartmentalized multi-day pill boxes help organize daily medications
- Clear or colorful designs help patients see what to take when

| Item No.     | Description                               | Pkg. |
|--------------|-------------------------------------------|------|
| NON36630     | 7 Section Clear Pill Box                  | 6/cs |
| NON36670     | 7 Section Pill Box with Lock              | 6/cs |
| NON36680     | 7 Section Pill Box with Easy Push Button  | 6/cs |
| NON36690     | 14 Section Pill Box with Easy Push Button | 6/cs |
| OTCPILLMNDRH | 28 Section Pill Box, Clear                | 1/ea |
|              |                                           |      |